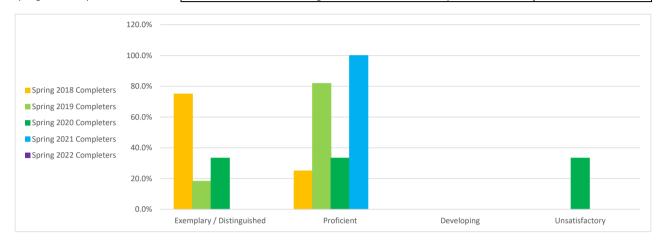

## **Instructional Delivery**

Score earned in the domain of instructional delivery determined through direct observation from supervisor / principal (Spring 19, Spring 20, Spring 21, Spring 22). Perception of effectiveness in the domain of instructional delivery determined through self-reflection and report (Spring 18).

Spring 2018 Completers Spring 2019 Completers Spring 2020 Completers Spring 2021 Completers Spring 2022 Completers

| -                                                           |            |            |                |      |
|-------------------------------------------------------------|------------|------------|----------------|------|
| Exemplary /                                                 | Proficient | Developing | Unsatisfactory |      |
| Distinguished                                               |            |            |                |      |
| 75.0%                                                       | 25.0%      |            |                | n=8  |
| 18.2%                                                       | 81.8%      |            |                | n=11 |
| 33.3%                                                       | 33.3%      |            | 33.3%          | n=3  |
|                                                             | 100.0%     |            |                | n=3  |
| No Data Collected Due to Integration of PennWest University |            |            |                | n=0  |