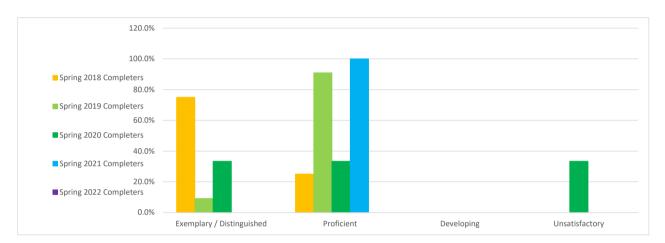

### **Planning and Preparation**

Score earned in the domain of planning and preparation determined through direct observation from supervisor / principal (Spring 19, Spring 20, Spring 21, Spring 22). Perception of effectiveness in the domain of planning and preparation determined through self-reflection and report (Spring 18).

Spring 2018 Completers Spring 2019 Completers Spring 2020 Completers Spring 2021 Completers Spring 2022 Completers

| Exemplary /<br>Distinguished                                | Proficient | Developing | Unsatisfactory |      |
|-------------------------------------------------------------|------------|------------|----------------|------|
| 75.0%                                                       | 25.0%      |            |                | n=8  |
| 9.1%                                                        | 90.9%      |            |                | n=11 |
| 33.3%                                                       | 33.3%      |            | 33.3%          | n=3  |
|                                                             | 100.0%     |            |                | n=3  |
| No Data Collected Due to Integration of PennWest University |            |            |                | n=0  |