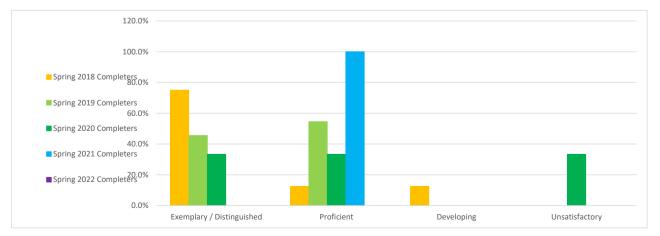

#### **Environment**

Score earned in the domain of classroom environment determined through direct observation from supervisor / principal (Spring 19, Spring 21, Spring 22). Perception of effectiveness in the domain of classroom environment determined through self-reflection and report (Spring 18).

Spring 2018 Completers Spring 2019 Completers Spring 2020 Completers Spring 2021 Completers Spring 2022 Completers

| Exemplary /<br>Distinguished                                | Proficient | Developing | Unsatisfactory |      |
|-------------------------------------------------------------|------------|------------|----------------|------|
| Distiligaisilea                                             |            |            |                |      |
| 75.0%                                                       | 12.5%      | 12.5%      |                | n=8  |
| 45.5%                                                       | 54.5%      |            |                | n=11 |
| 33.3%                                                       | 33.3%      |            | 33.3%          | n=3  |
|                                                             | 100.0%     |            |                | n=3  |
| No Data Collected Due to Integration of PennWest University |            |            |                | n=0  |