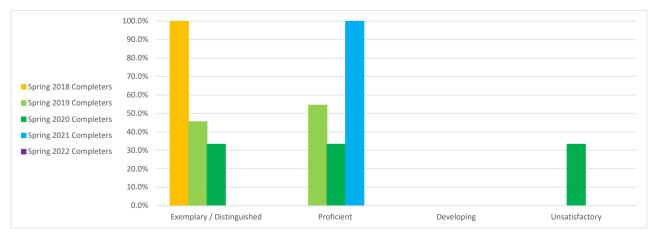

### **Professionalism**

Score earned in the domain of professionalism determined through direct observation from supervisor / principal (Spring 19, Spring 20, Spring 21, Spring 22). Perception of effectiveness in the domain of professionalism determined through self-reflection and report (Spring 18).

Spring 2018 Completers Spring 2019 Completers Spring 2020 Completers Spring 2021 Completers Spring 2022 Completers

| Exemplary /<br>Distinguished                                | Proficient | Developing | Unsatisfactory |      |
|-------------------------------------------------------------|------------|------------|----------------|------|
| 100.0%                                                      |            |            |                | n=8  |
| 45.5%                                                       | 54.5%      |            |                | n=11 |
| 33.3%                                                       | 33.3%      |            | 33.3%          | n=3  |
|                                                             | 100.0%     |            |                | n=3  |
| No Data Collected Due to Integration of PennWest University |            |            |                | n=0  |